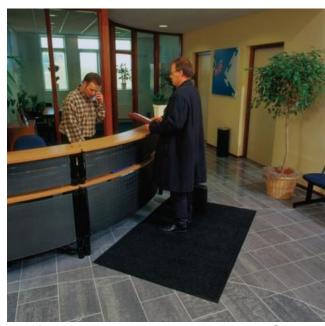

## **ENTRANCE MATTING - STYLE POINT**

## THE ELEGANT LOOK OF BERBER WITH MULTIDIRECTIONAL WIPER/SCRAPER EFFECTIVENESS

| CONSTRUCTION: | Needlepunch                                  |
|---------------|----------------------------------------------|
| FACE STYLE:   | Berber                                       |
| FACE FIBER:   | 85% Polypropylene, 15% PET                   |
| FACE WEIGHT:  | 27 oz./sq. yd.                               |
| BACKING:      | PVC Plastisol with 20% Recycled Tire Content |
| TOTAL WEIGHT: | .80 lbs./sq. ft.                             |
| EDGING:       | Yes                                          |
| APPLICATION:  | Medium to Heavy Traffic                      |