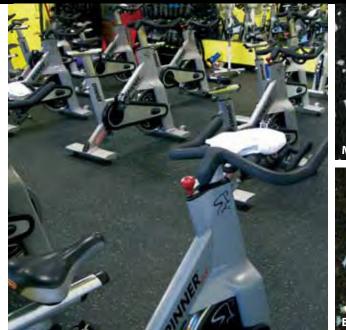

## **Pro-Sport Commercial**

#### Application

Recommended for commercial & residential gym and fitness rooms, golf & country clubs, ski resorts, sport centres, locker rooms, walkways, pet facilities, retail settings, walkways, workshops, garages, entranceways, patios. Wherever a floor requires slip resistance, shock and sound absorption.

#### **Features and Benefits**

- 7 mm Tri-layer commercial grade sport flooring for high traffic areas
- Engineered for maximum durability and easy clean up
- Will outlast conventional granulate flooring
- Three layer process provides unique impact absorption, cushioning and spring effect
- Upper layer resists cuts and abrasion
- Middle layer is fibre reinforced for resilience, durability, excellent tear and tensile strength
- Pro-Sport rolled flooring creates a near seamless look once installed
- Full spread glue down installation required
- Slip resistant dry or wet
- Absorbs impacts and reduces sound
- Made in North America using a vulcanized recycled rubber process