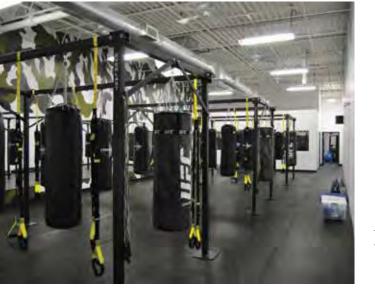

# **Pro-Athletic**

#### Application

Recommended for athletic/fitness centres, weight rooms, and areas exposed to golf shoes, baseball/football spikes, etc.

#### **Features and Benefits**

- Made from Recycled SBR Re-Vulcanized Rubber
- Will NOT curl, stretch or buckle from use
- Non-porous and Anti-bacterial
- Can be loose-laid; does not require adhesives
- Easily moved from one area to another
- · Easily cleaned with a mild dish washer liquid
- Solid from top to bottom 100% wear ability
- Extended warranty- 6 years