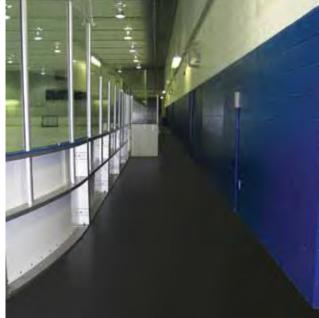

### Available By Special Order

9.5mm Pro-Sport Dual Layer Rubber Floor

Recommended for heavier duty usage (hockey rinks, weight rooms, etc.) (Extra matting recommended for traffic areas in constant contact with skates, e.g., penalty boxes, ice rink entrances)