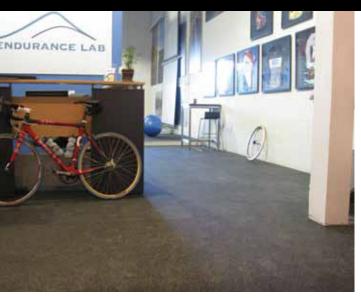

#### Application

Recommended for athletic/fitness centres, weight rooms, and areas exposed to golf shoes, baseball/football spikes, etc.

#### **Features and Benefits**

- Made from Recycled SBR Re-Vulcanized Rubber
- Will NOT curl, stretch or buckle from use
- Non-porous and Anti-bacterial
- Can be loose-laid; does not require adhesives
- Easily moved from one area to another
- · Easily cleaned with a mild dish washer liquid
- Solid from top to bottom 100% wear ability
- Extended warranty- 6 years